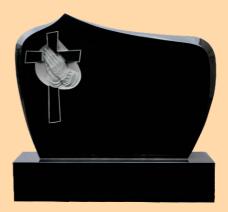

#### **3. Sunshine Exports**

- a. Processor of granite memorials
- b. Polished 2 side random memorials Slabs 4", 6", 8", 10" & 12" inch